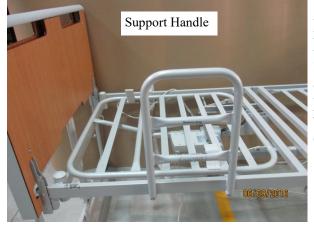

## **User Instructions for Support Rails**

Rotate the metal plates out to the side. (Fig 2) Place the brackets onto the top of the frame following the diagram (fig. 1) and instructions outlined in the warning above. Rotate the metal plates back to close the brackets around the frame. (Fig. 3) Tighten the finger screws.