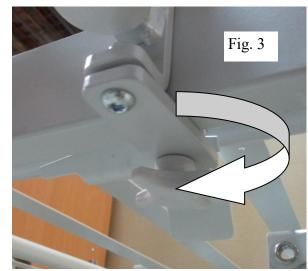

## **User Instructions for Support Rails**

Rotate the metal plates out to the side. (Fig 2) Place the brackets onto the top of the frame following the diagram (fig. 1) and instructions outlined in the warning above. Rotate the metal plates back to close the brackets around the frame. (Fig. 3) Tighten the finger screws.