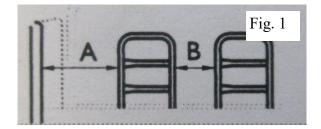

WARNING! Risk of Entrapment Pay attention to the distance between support and bed end. - The safety distance (A) must be bigger than 390 mm. Pay attention to the distance between two support handles. - The safety distance (B) when using two rails must be either 0-60 mm or 318 mm or bigger. - Never use the support handles in combination with 3/4 side rails. Warning! Risk Of Serious Injury The support handles are not to be used as side rails; to keep the user from falling out of the bed. - Only use the support handles as support when getting in and out of bed.