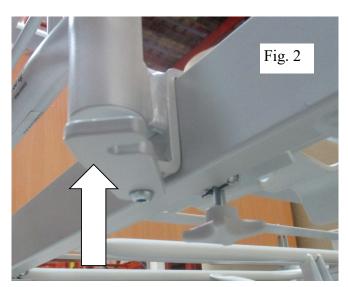

## **User Instructions for Support Rails**

Rotate the metal plates out to the side. (Fig 2) Place the brackets onto the top of the frame following the diagram (fig. 1) and instructions outlined in the warning above. Rotate the metal plates back to close the brackets around the frame. (Fig. 3) Tighten the finger screws.